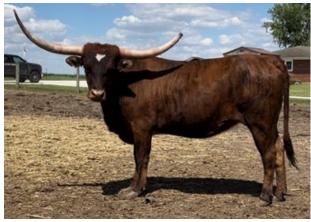

## **HC BOTTOMS UP**

Date of Birth: 05/13/2021 Registration 1: **TBD** 

Breeder: Hat Creek Cattle Co. Owner: Flatland Longhorns

HC Bottoms Up is a heifer that displays a tremendous conformation and a disposition that is equally as good. The brindle that is starting to show through will only get bolder as she matures. Her half-sister sold at this sale last year for \$7,000. She sales confirmed bred to Eagle Texa for a fall 2023 calf. Pasture exposed to Night Shift.

56.5000 on 01/07/2024 TTT: Composite: 41.7500 on 09/30/2022

HC BOTTOMS UP

Courtesy of Flatland Longhorns

Archer Texa

Field Of Pearls

**COWBOY CHEX** 

**BL PRETTY WOMAN** 

CV COWBOY CASANOVA